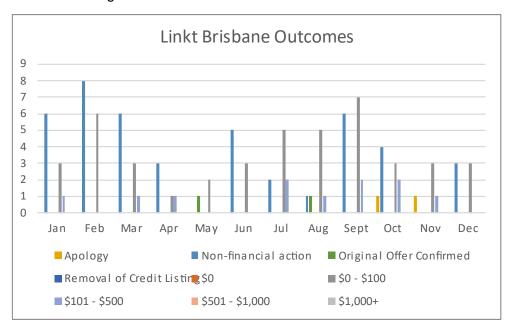

Due to the low numbers of complaints, data from E-way cannot be used to draw any conclusions at this stage.

Due to the low numbers of complaints, data from Linkt Brisbane cannot be used to draw any conclusions at this stage.