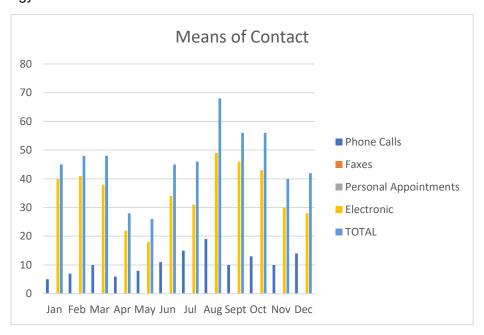

Additional information will also be presented as our systems developments allow.

Consumer demographics: Overall, the predominant means of contacting the TCO with a complaint continues to be electronically, either through the online dispute form or via emailing the complaint form after downloading it from the TCO website: <a href="https://www.tollingombudsman.com.au">www.tollingombudsman.com.au</a>.

However, the TCO recognises that telephone contact is very important for some consumers and understands some consumers, when a dispute arises, would prefer and need to discuss or clarify issues over the telephone with the Ombudsman. As mentioned above, as COVID-19 has added to the anxiety of consumers, it has been even more important at this time to discuss matters over the telephone with consumers and be aware that consumers may seek more wide-ranging discussions than simply discussing the dispute in hand. Anecdotally, calls to the 1800 number remain steady. However, the number of referrals required from the full-time office hours reception service (another response to recent constructive feedback) to the Ombudsman has generally declined as customers are often able to receive a quick answer to their query from the service staff.