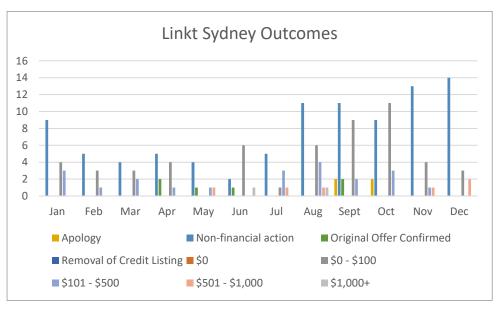

Due to the low numbers of complaints, data from Linkt Melbourne cannot be used to draw any conclusions at this stage.

Due to the low numbers of complaints, data from Linkt Sydney cannot be used to draw any conclusions at this stage.