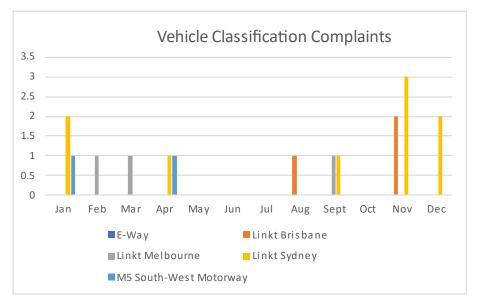

Due to the low numbers of complaints, data from E-way cannot be used to draw any conclusions at this stage.

Due to the low numbers of complaints, data from Linkt Brisbane cannot be used to draw any conclusions at this stage.

Due to the low numbers of complaints, data from Linkt Melbourne cannot be used to draw any conclusions at this stage.

Due to the low numbers of complaints, data from Linkt Sydney cannot be used to draw any conclusions at this stage.

Due to the low numbers of complaints, data from M5 South-West Motorway cannot be used to draw any conclusions at this stage.