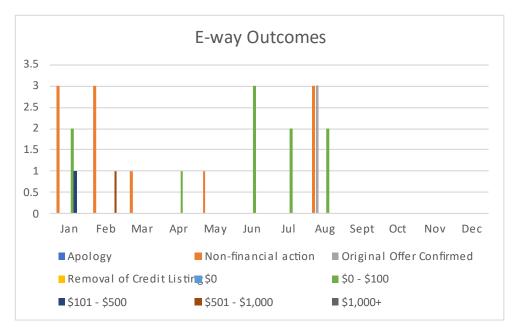

Where a resolution is achieved, the outcome can range from non-financial actions (explanations, release of information, assistance with referrals, etc.) to an acceptance of an original offer to resolve, to updating a credit listing as paid or a removal of a credit listing due to extenuating circumstances, to a financial benefit from waiver of an amount of debt or a payment.

In some complaints, the financial benefit can be proportionally significant, but the instances of tens of thousands of dollars of debt are generally not able to be resolved through the TCO scheme as these levels of debt arise predominantly through the imposition of fines by State authorities, which are outside of the TCO jurisdiction.

Due to the low numbers of complaints, data from E-way cannot be used to draw any conclusions at this stage.

Due to the low numbers of complaints, data from Linkt Brisbane cannot be used to draw any conclusions at this stage.