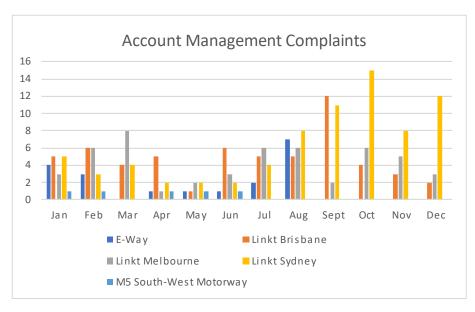

Often, once lodged, the complaints handled by the TCO are quickly resolved in discussions with the Toll Operator.

It is pleasing to note that the longer timeframes are generally coming down in comparison to September and October 2019, indicating a quicker time of resolution of complaints, particularly given the period includes various months where COVID-19 has had a detrimental impact on the psyche of consumers. In addition, pleasingly in this quarter the 31-60 days category has significantly been reduced and this is markedly better than the industry standard for internal dispute resolution, being allowed to take up to 45 days. This obviously needs to be monitored carefully. In the previous quarters, there were a number of disputes that, in my view, took longer than usual to settle due to the anxiety of consumers because of COVID-19 and COVID-19 related financial issues. As discussed in the previous report, there was some angst from consumers about the tolling of M5 East and given these matters took a little longer to resolve than usual. This issue in the present quarter does not seem to be a factor. Overall, in this quarter the number of days to resolve disputes is reducing, but obviously the hard work needs to continue to ensure this is a continuing trend.

Where a resolution is achieved, the outcome can range from non-financial actions (explanations, release of information, assistance with referrals, etc.) to an acceptance of an original offer to resolve, to updating a credit listing as paid or a removal of a credit listing due to extenuating circumstances, to a financial benefit from waiver of an amount of debt or a payment.