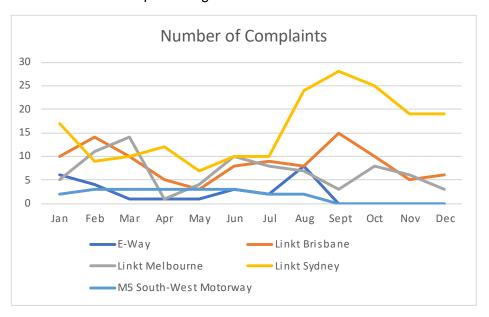

The total complaints of 101 made in the period 1 October to 31 December 2020 is a decrease on the number of complaints in the previous quarter of 126. It is important to note that the number of 74 complaints for the April to June 2020 quarter is a historic low and reflects the significant impact COVID-19 had on all three States during that period. However, what is not entirely clear is the impact of COVID-19 on these numbers and in particular the matters contributing to a spike in the NSW numbers (see discussion earlier on the reasons for this). The spike in complaints in NSW, being 76 in the last quarter, has reduced in this quarter. The total number of NSW complaints in this quarter is 63. Although I do note for the period July to September 2019 the number of complaints from NSW was 69 out of a total of 126.

Obviously, COVID-19 has had an impact in all jurisdictions, but has had a more significant impact in some jurisdictions. For example, the number of complaints in Victoria in the October to December 2020 quarter was similar to the numbers in the July to September 2020 period and also to the number of complaints in Victoria during the period April to June 2020. In these three quarters, this was about half of the complaints in Victoria in the period January to March 2020. To complete the comparison analysis, the Queensland complaints for the October to December quarter is 21. These number of complaints are substantially reduced from the January to March 2020 and the July to September 2020 quarters. The number for the present quarter is similar to the figure for complaints in Queensland in the April to June 2020 quarter.

Due to the low numbers of complaints, data from E-way cannot be used to draw any conclusions at this stage.

Due to the low numbers of complaints, data from Linkt Brisbane cannot be used to draw any conclusions at this stage.

Due to the low numbers of complaints, data from Linkt Melbourne cannot be used to draw any conclusions at this stage.

Due to the low numbers of complaints, data from Linkt Sydney cannot be used to draw any conclusions at this stage.

Due to the low numbers of complaints, data from M5 South-West Motorway cannot be used to draw any conclusions at this stage.