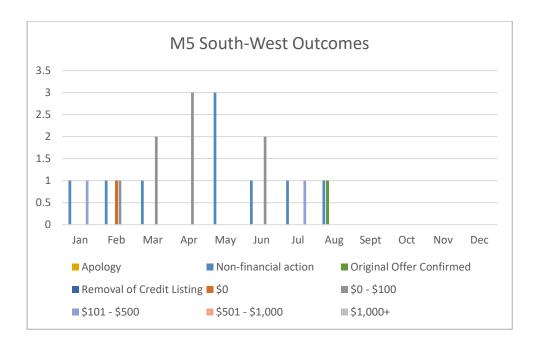

Due to the low numbers of complaints, data from M5 South-West Motorway cannot be used to draw any conclusions at this stage.