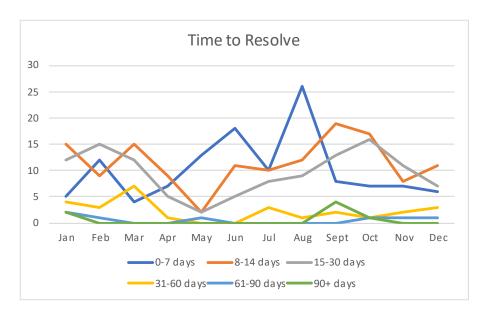

Often, once lodged, the complaints handled by the TCO are quickly resolved in discussions with the Toll Operator.

It is pleasing to note that the longer timeframes are generally coming down in comparison to September and October 2019, indicating a quicker time of resolution of complaints, particularly given the period includes various months where COVID-19 has had a detrimental impact on the psyche of consumers. In addition, pleasingly in this quarter the 31-60 days category has significantly been reduced and this is markedly better than the industry standard for internal dispute resolution, being allowed to take up to 45 days. This obviously needs to be monitored carefully. In the previous quarters, there were a number of disputes that, in my view, took longer than usual to settle due to the anxiety of consumers because of COVID-19 and COVID-19 related financial issues. As discussed in the previous report, there was some angst from consumers about the tolling of M5 East and given these matters took a little longer to resolve than usual. This issue in the present quarter does not seem to be a factor. Overall, in this quarter the number of days to resolve disputes is reducing, but obviously the hard work needs to continue to ensure this is a continuing trend.