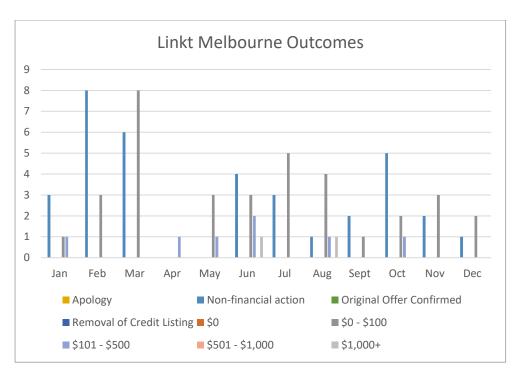

Due to the low numbers of complaints, data from Linkt Melbourne cannot be used to draw any conclusions at this stage.

Due to the low numbers of complaints, data from Linkt Sydney cannot be used to draw any conclusions at this stage.