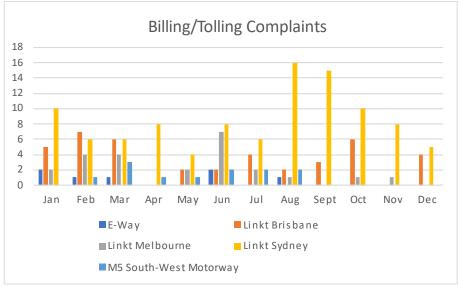

Irrespective of location, the nature of the complaints remains essentially the same. The main issues relate to billing/tolling. This is most often the application of administrative fees or infringement fines, and whether these have been properly incurred.

Due to the low numbers of complaints, data from E-way cannot be used to draw any conclusions at this stage.

Due to the low numbers of complaints, data from Linkt Brisbane cannot be used to draw any conclusions at this stage.

Due to the low numbers of complaints, data from Linkt Melbourne cannot be used to draw any conclusions at this stage.

Due to the low numbers of complaints, data from Linkt Sydney cannot be used to draw any conclusions at this stage.

Due to the low numbers of complaints, data from M5 South-West Motorway cannot be used to draw any conclusions at this stage.