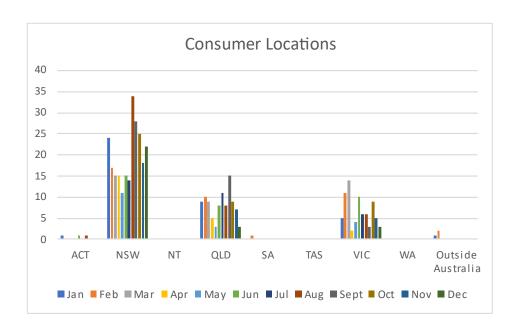

The TCO operates across three states in Australia – New South Wales, Queensland and Victoria. It is intuitive that Interlink Roads, which operated the E-way system and the M5 South-West Motorway in New South Wales, would have predominantly New South Wales based consumers, however, the geographic location of Transurban consumers who bring complaints to the TCO is more diverse.

#### **Complaint information**

Over the past twelve months (ie covered by this report: January 2020 to December 2020 inclusive), 420 complaints were received. New South Wales consumers continue to represent approximately just over half of the TCO workload, with Victoria approximately 20% and Queensland consumers just over 30%. Not surprisingly, over the last 12 months Victoria has been most impacted in terms of number of complaints and therefore the percentage of Victorian complaints to total complaints is significantly down on previous years. I anticipate, subject to any unusual COVID-19 impact, that in the next year the percentage of Victorian complaints to total complaints will go back to the historical percentage of about 30% of claims and the Queensland percentage will revert back to near 20% of total claims.